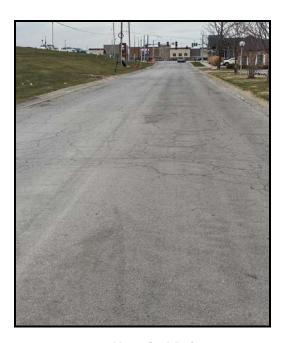

### **Description:**

Staff proposed to perform asphalt overlay on Tillman Road, from Highway 92 to 144<sup>th</sup> Street and Hospital Drive for the 2022 Annual Asphalt Overlay Program. The proposed budget to perform asphalt overlay for Tillman Road is \$250,000 for FY2022 and the proposed budget to perform asphalt overlay for Hospital Drive is \$50,000 for FY2022. The 5 Year CIP allocates \$300,000 annually for asphalt overlay from 2022 through 2026 as a portion of the spending from the Transportation Sales Tax Fund.

Hospital Drive

#### Justification:

The annual asphalt overlay program allocates funds for road repairs. The prioritization comes from the Pavement Condition Index (PCI). Tillman Road has a PCI of 41. Hospital Drive has a PCI of 58.05. Both roads have a poor PCI score, which is why these roads have been prioritized for FY22.