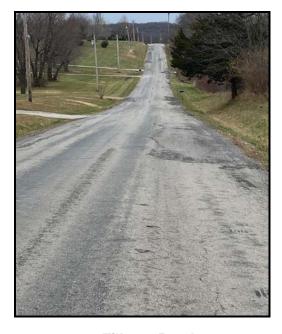

### **Description:**

Staff proposed to perform asphalt overlay on Tillman Road, from Highway 92 to 144<sup>th</sup> Street and Hospital Drive for the 2022 Annual Asphalt Overlay Program. The proposed budget to perform asphalt overlay for Tillman Road is \$250,000 for FY2022 and the proposed budget to perform asphalt overlay for Hospital Drive is \$50,000 for FY2022. The 5 Year CIP allocates \$300,000 annually for asphalt overlay from 2022 through 2026 as a portion of the spending from the Transportation Sales Tax Fund.

#### Justification:

The annual asphalt overlay program allocates funds for road repairs. The prioritization comes from the Pavement Condition Index (PCI). Tillman Road has a PCI of 41. Hospital Drive has a PCI of 58.05. Both roads have a poor PCI score, which is why these roads have been prioritized for FY22.